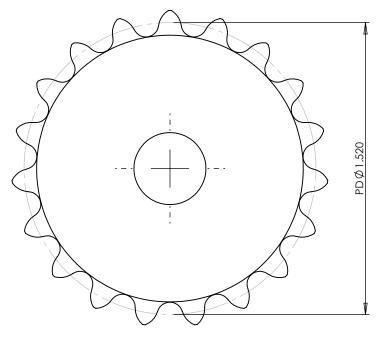

## **Part Description:**

For #25 - 1/4" Pitch Roller Chain in Glass Filled Nylatron GS-51

Dimensions are in inches Tolerances:
Unless Explicitly Stated
Assume ± 0.015

PROPRIETARY AND CONFIDENTIAL:

THE INFORMATION CONTAINED IN THIS DRAWING IS THE SOLE PROPERTY OF PUTNAM PRECISION MOLDING. ANY REPRODUCTION IN PART OR AS A WHOLE WITHOUT THE WRITTEN PERMISSION OF PUTNAM PRECISION MOLDING IS PROHIBITED. INFORMATION IN THIS DRAWING IS PROVIDED FOR REFERENCE ONLY.