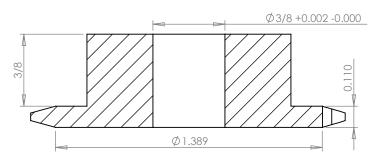

## **Part Description:**

For #25 - 1/4" Pitch Roller Chain in Glass Filled Nylatron GS-51

Dimensions are in inches Tolerances:
Unless Explicitly Stated
Assume ± 0.015

PROPRIETARY AND CONFIDENTIAL:

THE INFORMATION CONTAINED IN THIS DRAWING IS THE SOLE PROPERTY OF PUTNAM PRECISION MOLDING. ANY REPRODUCTION IN PART OR AS A WHOLE WITHOUT THE WRITTEN PERMISSION OF PUTNAM PRECISION MOLDING IS PROHIBITED. INFORMATION IN THIS DRAWING IS PROVIDED FOR REFERENCE ONLY.