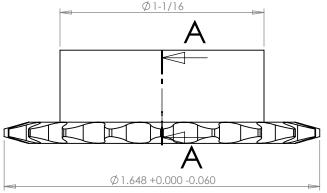

## **SECTION A-A**

## **Part Description:**

For #25 - 1/4" Pitch Roller Chain in Glass Filled Nylatron GS-51

Dimensions are in inches Tolerances:
Unless Explicitly Stated
Assume ± 0.015

PROPRIETARY AND CONFIDENTIAL:

THE INFORMATION CONTAINED IN THIS DRAWING IS THE SOLE PROPERTY OF PUTNAM PRECISION MOLDING. ANY REPRODUCTION IN PART OR AS A WHOLE WITHOUT THE WRITTEN PERMISSION OF PUTNAM PRECISION MOLDING IS PROHIBITED. INFORMATION IN THIS DRAWING IS PROVIDED FOR REFERENCE ONLY.